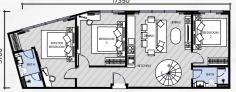

## FLOOR PLAN 户型分布图

Block M2

Type B1 Type B2

#### TYPICAL LAYOUT 户型图

500 sq.ft. | 2 Bedrooms | 1 Bathroom