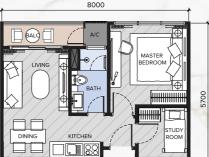

## FLOOR PLAN 户型分布图

Block M2

Type B1 Type B2

#### TYPICAL LAYOUT 户型图

500 sq.ft. | 2 Bedrooms | 1 Bathroom