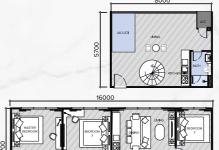

## FLOOR PLAN 户型分布图

Block M2

Type B1 Type B2

#### TYPICAL LAYOUT 户型图

500 sq.ft. | 2 Bedrooms | 1 Bathroom