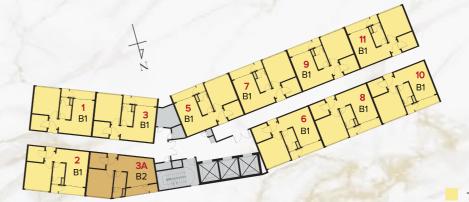

uly indulgent experience for every guest, every time.

以霄明轩由全球规模最大、业务最多元化的酒店集团企业 —— 温德姆酒店集团所经营。 在玖霄明轩,标志性的细腻服务衬托着精致的室内设计,让每一位远道而至的宾客 尽享温德姆式最卓越、贴心周到的服务,旅宿的体验亦升华至另一个高度。





### Award-Winning & Record Breaking 创新记录

#### CREATING WORLD-CLASS MASTERPIECE

缔造殿堂级杰作

Grand Ion Majestic is the proud recipient of four accreditations from the prestigious Malaysia Book of Records. A world-class masterpiece from the multiple award-winning tourism property developer, NCT Group of Companies.

玖霄明轩荣获由《马来西亚记录大全》所颁发的四项大奖,成为全马唯一创下多个记录的产业。 承蒙各界认证,让NCT集团成为威望甚高的旅游产业开发商。

玖霄明轩, 一幅殿堂级杰作的诞生。





Award-Winner: Property Insight Prestigious Developer Award 2018 Best International Destination Development



Award-Winner: **Asean Property Awards** Malaysia 2018/2019 Innovative Developer Awards

## FLOOR PLAN 户型分布图



Block M2

Type B1 Type B2

#### TYPICAL LAYOUT 户型图













500 sq.ft. | 2 Bedrooms | 1 Bathroom









# State of The Art Condominium Facilities

世界级公寓设施

LIFESTYLE 奢华生活方式

ENJOYMENT 合观共处

RELAXATION 宁静无忧



LEVEL G GRAND LOBBY 接待大堂



LEVEL 12 SKY LOUNGE 空中闲廊



LEVEL 13 CIGAR LOUNGE 雲茄星



LEVEL 50 LUXURY SKY POOL 空中泳池



ROOF TOP HIGHEST ALTITUDE GLASS HOUSE 空中花园



LEVEL 50 HIGHEST ALTITUDE LARGEST BANQUET HALL 空中宴会厅



LEVEL 50 HIGHEST ALTITUDE GLASS BOTTOM LINK BRIDGE 空中桥餐厅



GROUND FLOOR - LEVEL 50 HIGHEST ALTITUDE CLEAR GLASS SKY LIFT 透视玻璃升降机

# PROJECT HIGHLIGHTS

项目亮点



Malaysia's Only Development Boasting 4 Malaysia Book of Records 全马唯一打破四项马来西亚记录大全的项目

Highest Altitude Glass Bottom Link Bridge

Record **Highest Altitude Glass House** 

Record **Highest Altitude Larges