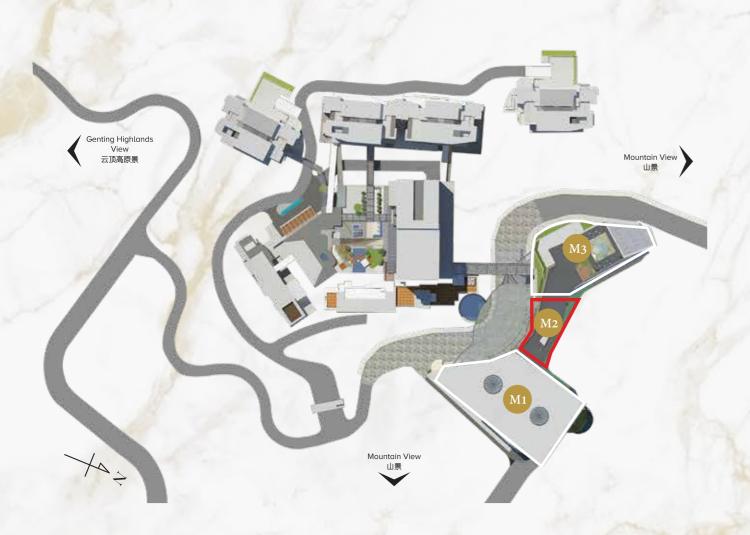

high upon an urban hilltop with breath-taking views of the Titiwangsa Mountain range, this is where opulence is redefined. Welcome to the Grand Ion Majestic.

沿着延绵不绝的马来半岛带迪旺沙山脈前进,来到与云顶高原比邻的 丛林之间。 拨开云雾,尽收眼帘的,是一处极具奢华美景的优先度 假胜地。 欢迎来到远离世俗尘嚣的世外桃源 - 玖霄明轩。

## WYNDHAM WORLDWIDE

#### 温德姆环球公司

Led by the world's largest and most diverse hotel corporation, Wyndham Hotel Group, the Management prides itself on providing guests from around the world with an exceptional experience, a delightful stay and impeccable service. At Grand Ion Majestic, Wyndham's signature quality operations are complemented by stunning interiors to offer a truly indulgent experience for every guest, every time.

以霄明轩由全球规模最大、业务最多元化的酒店集团企业 —— 温德姆酒店集团所经营。 在玖霄明轩,标志性的细腻服务衬托着精致的室内设计,让每一位远道而至的宾客 尽享温德姆式最卓越、贴心周到的服务,旅宿的体验亦升华至另一个高度。





### Award-Winning & Record Breaking 创新记录

#### CREATING WORLD-CLASS MASTERPIECE

缔造殿堂级杰作

Grand Ion Majestic is the proud recipient of four accreditations from the prestigious Malaysia Book of Records. A world-class masterpiece from the multiple award-winning tourism property developer, NCT Group of Companies.

玖霄明轩荣获由《马来西亚记录大全》所颁发的四项大奖,成为全马唯一创下多个记录的产业。 承蒙各界认证,让NCT集团成为威望甚高的旅游产业开发商。

玖霄明轩, 一幅殿堂级杰作的诞生。





Award-Winner: Property Insight Prestigious Developer Award 2018 Best International Destination Development



Award-Winner: **Asean Property Awards** Malaysia 2018/2019 Innovative Developer Awards

## FLOOR PLAN 户型分布图



Block M2

Type B1 Type B2

#### TYPICAL LAYOUT 户型图













500 sq.ft. | 2 Bedrooms | 1 Bathroom









# State of The Art Condominium Facilities

世界级公寓设施

LIFEST