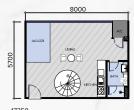

## FLOOR PLAN 户型分布图

Block M2

Type B1 Type B2

#### TYPICAL LAYOUT 户型图

500 sq.ft. | 2 Bedrooms | 1 Bathroom