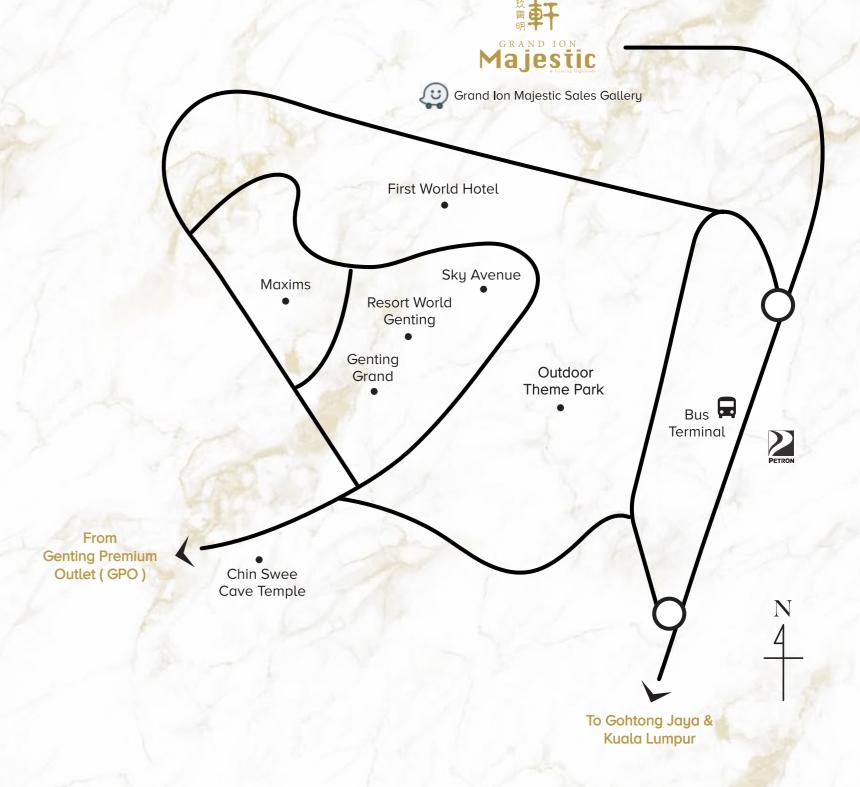

500 sq.ft. | 2 Bedrooms | 1 Bathroom









# State of The Art Condominium Facilities

世界级公寓设施

LIFESTYLE 奢华生活方式

ENJOYMENT 合观共处

RELAXATION 宁静无忧



LEVEL G GRAND LOBBY 接待大堂



LEVEL 12 SKY LOUNGE 空中闲廊



LEVEL 13 CIGAR LOUNGE 雲茄星



LEVEL 50 LUXURY SKY POOL 空中泳池



ROOF TOP HIGHEST ALTITUDE GLASS HOUSE 空中花园



LEVEL 50 HIGHEST ALTITUDE LARGEST BANQUET HALL 空中宴会厅



LEVEL 50 HIGHEST ALTITUDE GLASS BOTTOM LINK BRIDGE 空中桥餐厅



GROUND FLOOR - LEVEL 50 HIGHEST ALTITUDE CLEAR GLASS SKY LIFT 透视玻璃升降机

# PROJECT HIGHLIGHTS

项目亮点



Malaysia's Only Development Boasting 4 Malaysia Book of Records 全马唯一打破四项马来西亚记录大全的项目

Highest Altitude Glass Bottom Link Bridge

Record **Highest Altitude Glass House** 

Record **Highest Altitude Largest Banquet Hall** 

Highest Altitude Clear Glass Sky Lift





Award-Winner:

Prestigious Developer Award 2018 Best International Destination Development



A Prestigious Project By

Acknowledgement:

MALAYSIA

Galeri Tropika Sdn Bhd (897084-K) No.2, Jalan BP 4/9, Bandar Bukit Puchong, 47100 Puchong, Selangor Darul Ehsan, Malaysia. T: 03-8064 3333 E: gim@nct.net.my

For more information :

+6019 939 7686 www.grandionmajestic.com

Operated By:







Developer: Galeri Tropika Sdn Bhd (897084-K), Menara NCT, No. 2, Jalan BP 4/9, Bandar Bukit Puchong, 47100 Puchong, Selangor. Tel: 03-8064 3333 Fax: 03-8064 3217

Developer

Developer's License No.: 12283/07-2027/0645(R) • Validity Period: 29/07/2022-28/07/2027 • Advertising & Sales Permit No.: 12283-4/04-2025/0338(R)-(S) • Validity Period: 10/04/2025 • Approving Authority: Majlis Perbandaran Bentong(M