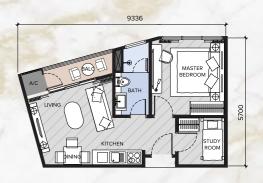

## FLOOR PLAN 户型分布图

Block M2

Type B1 Type B2

#### TYPICAL LAYOUT 户型图

500 sq.ft. | 2 Bedrooms | 1 Bathroom