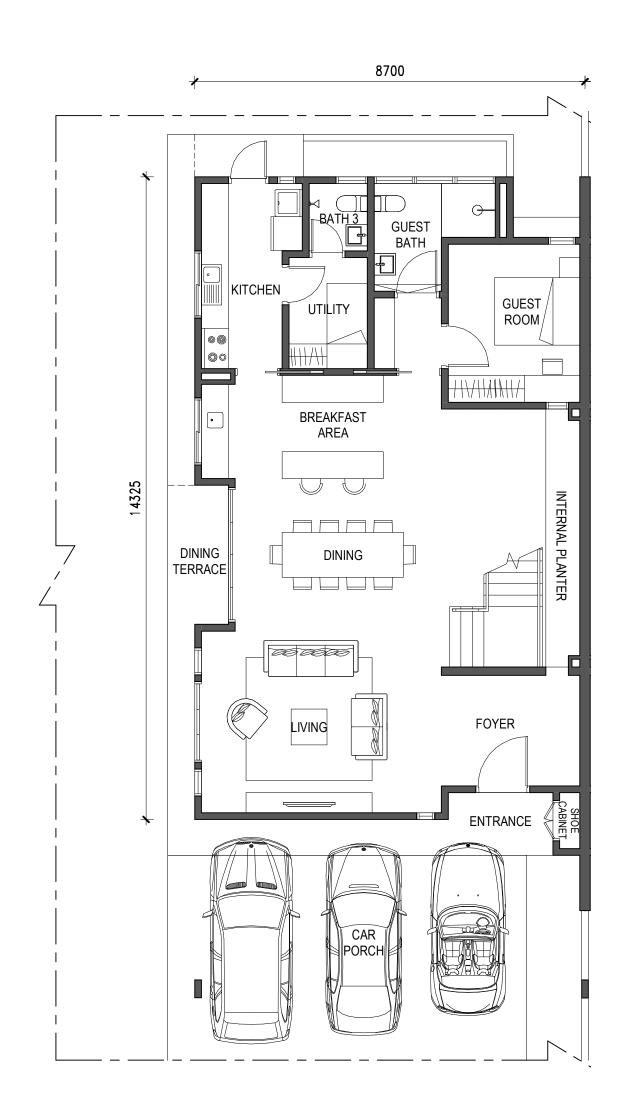

1 Lot Number

A1 Type of Unit



# FITTINGS PLUS+

- A USB Charging Point at Master Bedroom
- Air Conditioning Power Point (All Bedrooms & Living) and with Piping (Master Bedroom & Living)
- Basic Alarm System
- Outdoor Water Filter Power Point & Auto Gate Power Point
- Water Heater Power Point (All Bathrooms)
- Booster Pump
- G 3-Phase Supply with Surge Protection
- H Internet Connectivity Ready
- Parcel Drop Box
- Wash Area

## GREEN FEATURES

- K Solar Conduit Ready
- **EV** Isolator Power Point
- M Rainwater Harvesting Tank

# STANDARD FEATURES & SPECIFICATIONS

- 1 Laminated Engineered Timber Door
- 2 Laminated Flooring (First Floor & Staircase)
- **3** Quality Sanitary-Wares and Fittings
- 4 Complete Roof System





## HOME SWEET HOME

# FLOOR PLANS

### FLOOR PLANS

#### TYPE A







#### **GROUND FLOOR**

FIRST FLOOR

#### TYPE A1







**GROUND FLOOR** 

FIRST FLOOR

## SPECIFICATIONS

| Structure                                     |                                                                                                                                                                                                                                                                              | : Reinforced Concrete                                                                                                                                                                     |
|-----------------------------------------------|-----------------------------------------------------------------------------------------------------------------------------------