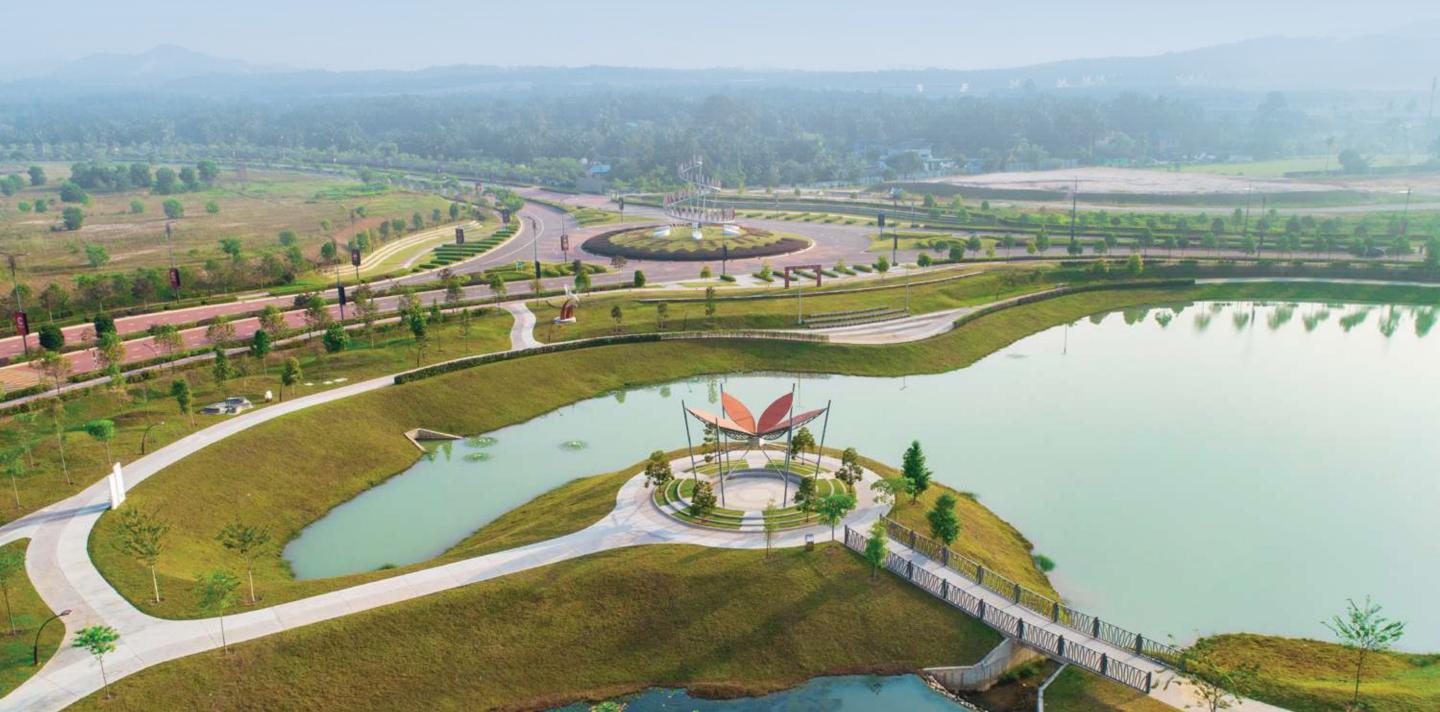

# WHERE THE PATH TO NATURE LEADS YOU HOME

Serenia Aqila is close to the 8.4-acre Serenity Park, one of Serenia City's most iconic parks and home to three 120-year-old trees. Take brisk morning walks or leisurely evening strolls with your family, all within the comfort of this park.

FACILITIES &
SITE PLAN

- Mound Area
- B Leisure Park (0.65 acres)
  - Sitting Area
  - Lawn Area
  - Outdoor Fitness Area
  - Shelter
  - See-saw Area
- C Energetic Park (0.61 acres)
  - Kick-About Area
  - Mound Area
  - Jogging Track
- D Meadow Park (1.6 acres)
  - Walkway
- Delight Park (0.25 acres)
  - Walkway
  - Swing
  - Playground Area
  - Mound Area
  - Shelter