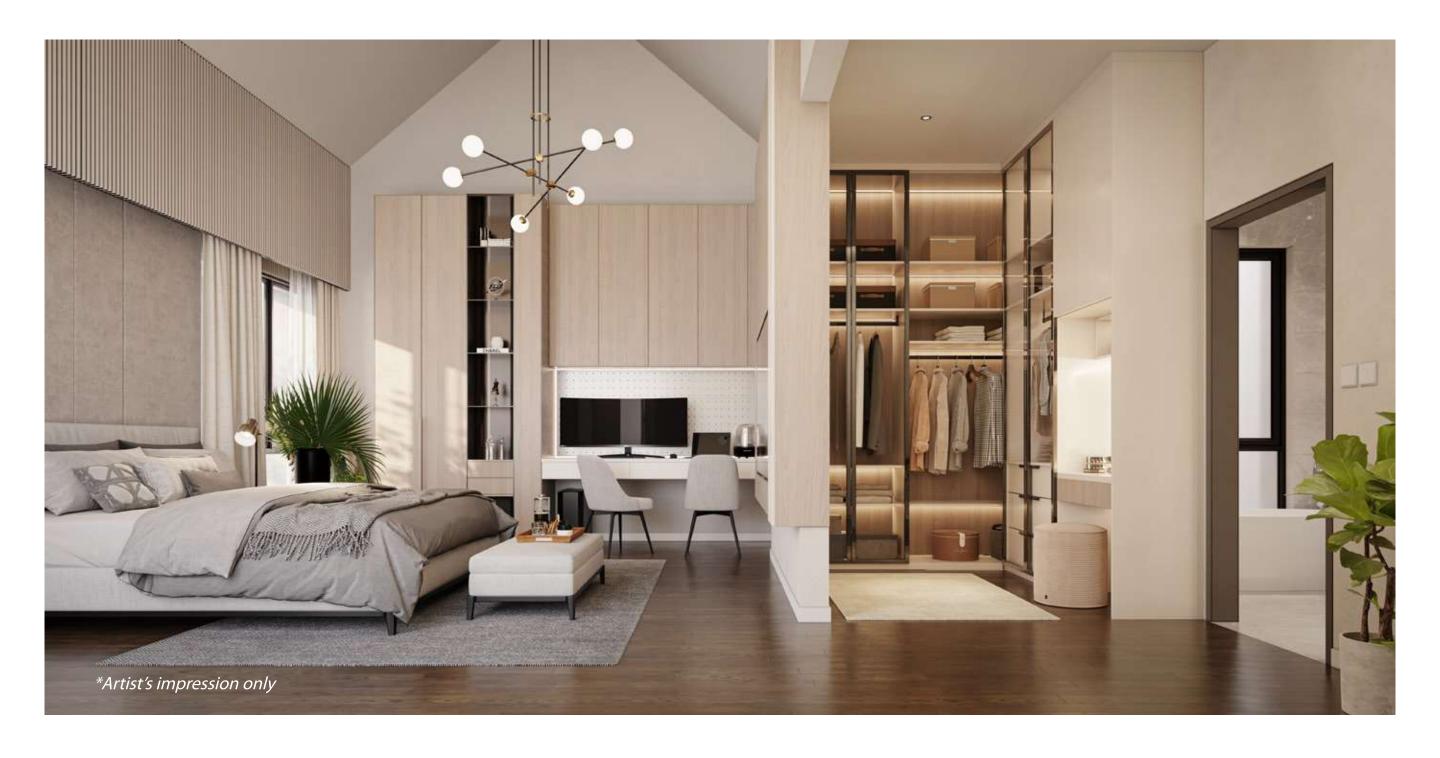

# CONFIGURABLE MASTER BEDROOM

SEAMLESS ACCESS
TO THE BALCONY

WIDE WINDOWS
AND HIGH CEILINGS

DEDICATED SPACE FOR WALK-IN WARDROBE

MASTER
BATHROOM WITH
FREE-STANDING
BATHTUB