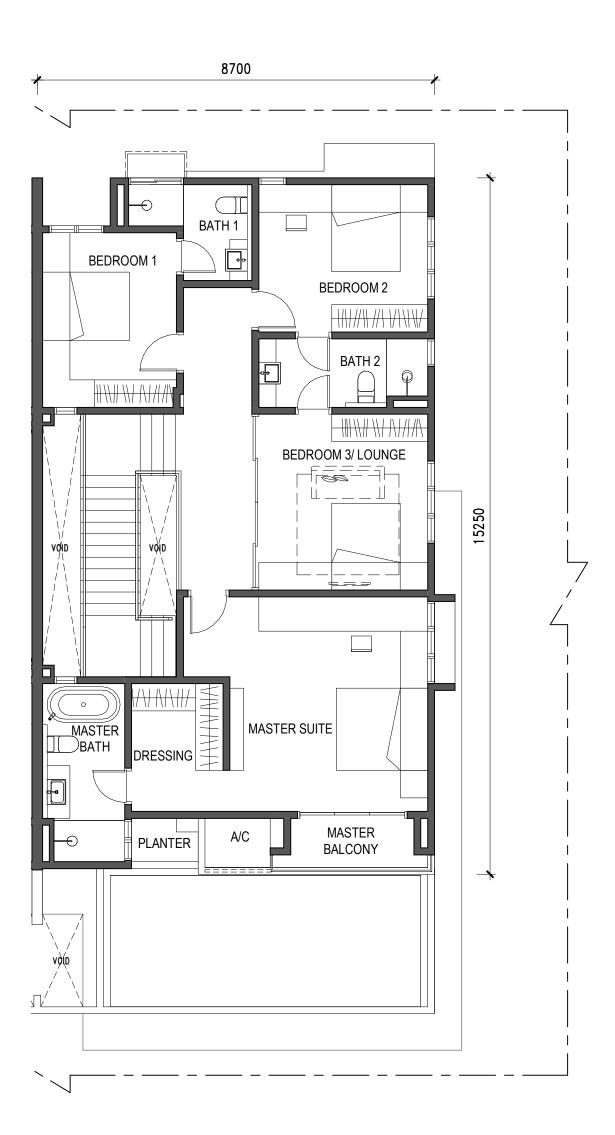

Charging Point at Master Bedroom
- Air Conditioning Power Point (All Bedrooms & Living) and with Piping (Master Bedroom & Living)
- Basic Alarm System
- Outdoor Water Filter Power Point & Auto Gate Power Point
- Water Heater Power Point (All Bathrooms)
- Booster Pump
- G 3-Phase Supply with Surge Protection
- H Internet Connectivity Ready
- Parcel Drop Box
- Wash Area

## GREEN FEATURES

- K Solar Conduit Ready
- **EV** Isolator Power Point
- M Rainwater Harvesting Tank

# STANDARD FEATURES & SPECIFICATIONS

- 1 Laminated Engineered Timber Door
- 2 Laminated Flooring (First Floor & Staircase)
- **3** Quality Sanitary-Wares and Fittings
- 4 Complete Roof System





## HOME SWEET HOME

# FLOOR PLANS

### FLOOR PLANS

#### TYPE A







#### **GROUND FLOOR**

FIRST FLOOR

#### TYPE A1







**GROUND FLOOR** 

FIRST FLOOR

## SPECIFICATIONS

| Structure                                     |                                                                                                                                                                                                                                                                              | : Reinforced Concrete                                                                                                                                                                     |
|-----------------------------------------------|---------------------------------------------------------------------------------------------------------------------------------------------------------------------------------------------