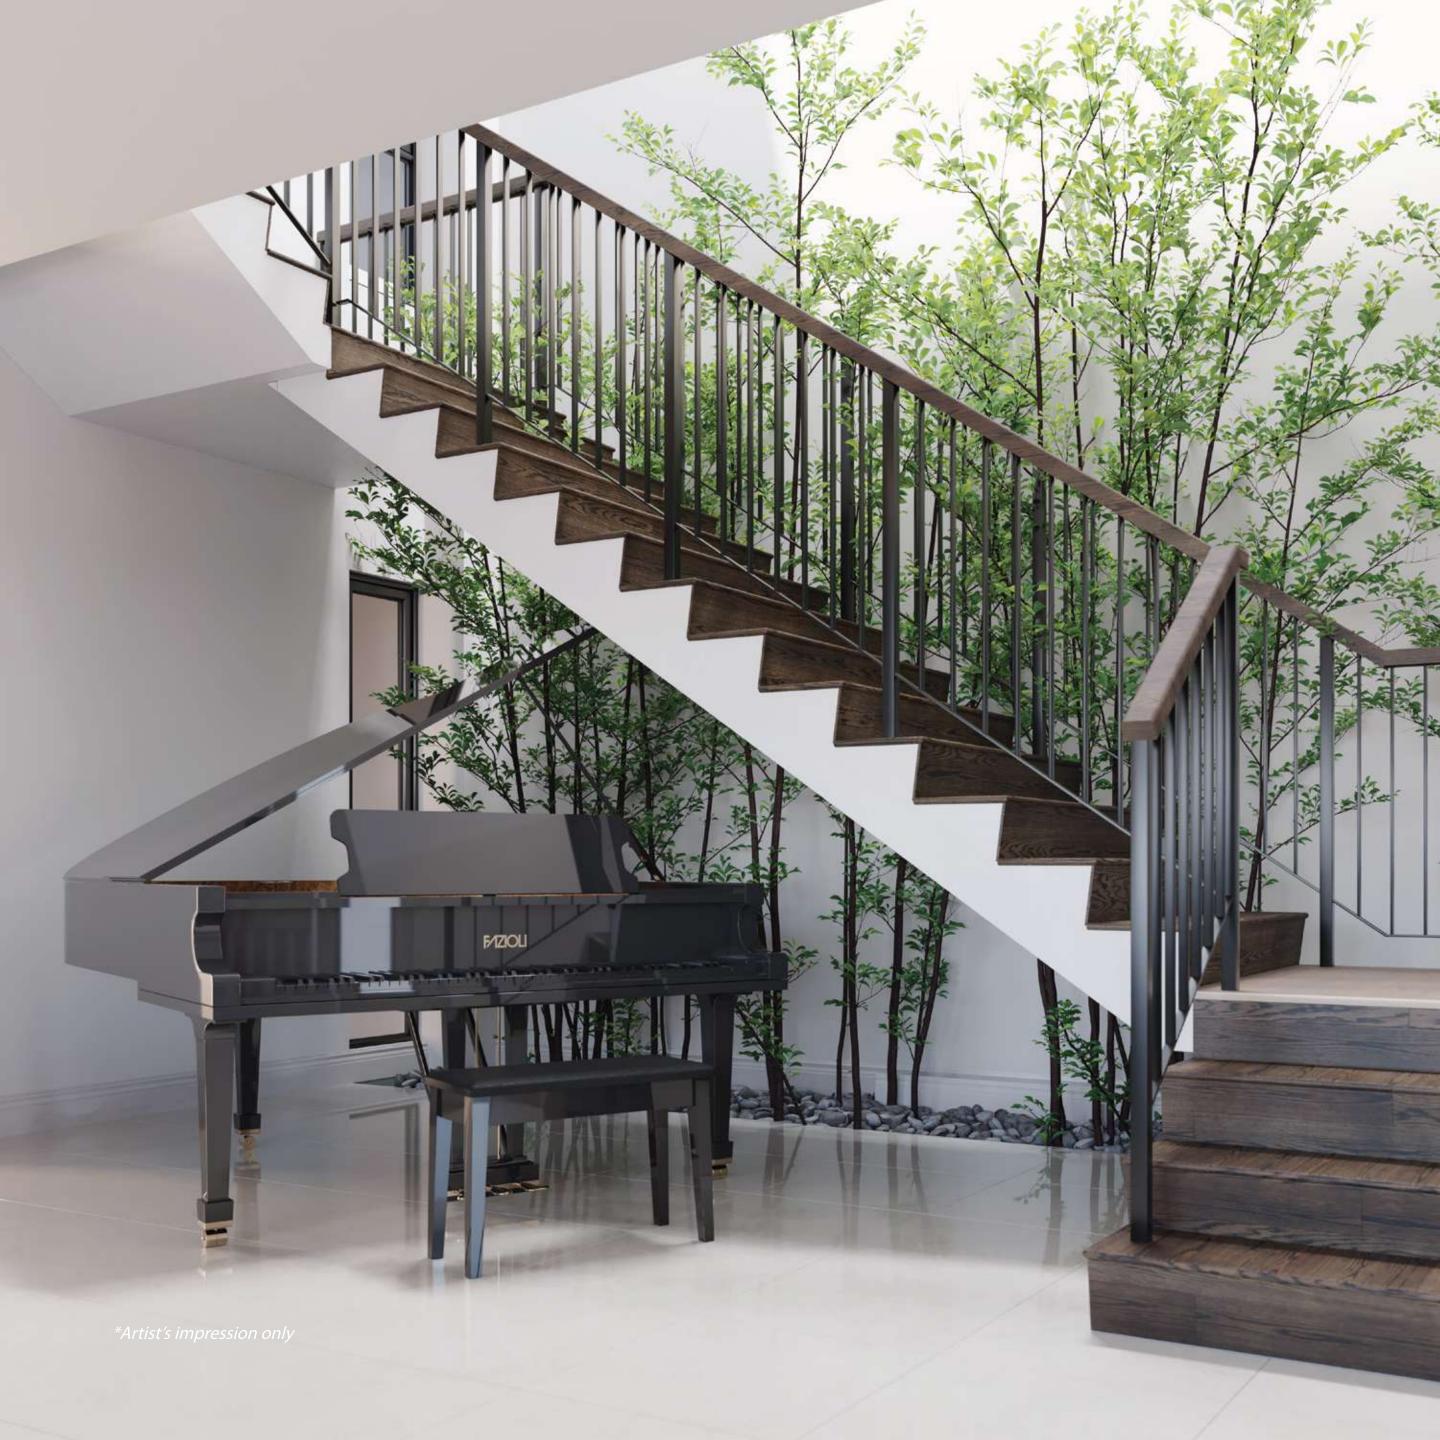

# THE BEAUTY IN BALANCE

INTERNAL GARDEN
WITH SKYLIGHT

ALLOCATION FOR HOME HERB GARDEN

LARGE WINDOWS &
OPENING FOR AMPLE
NATURAL VENTILATION

### LIVE IN PERFECT HARMONY

Head up the stairs and find a cosy open landing that can be transformed into a home office, study, library, or an additional bedroom. The open skylight brings natural lighting and verdant greenery closer to you, shaping an balanced environment.