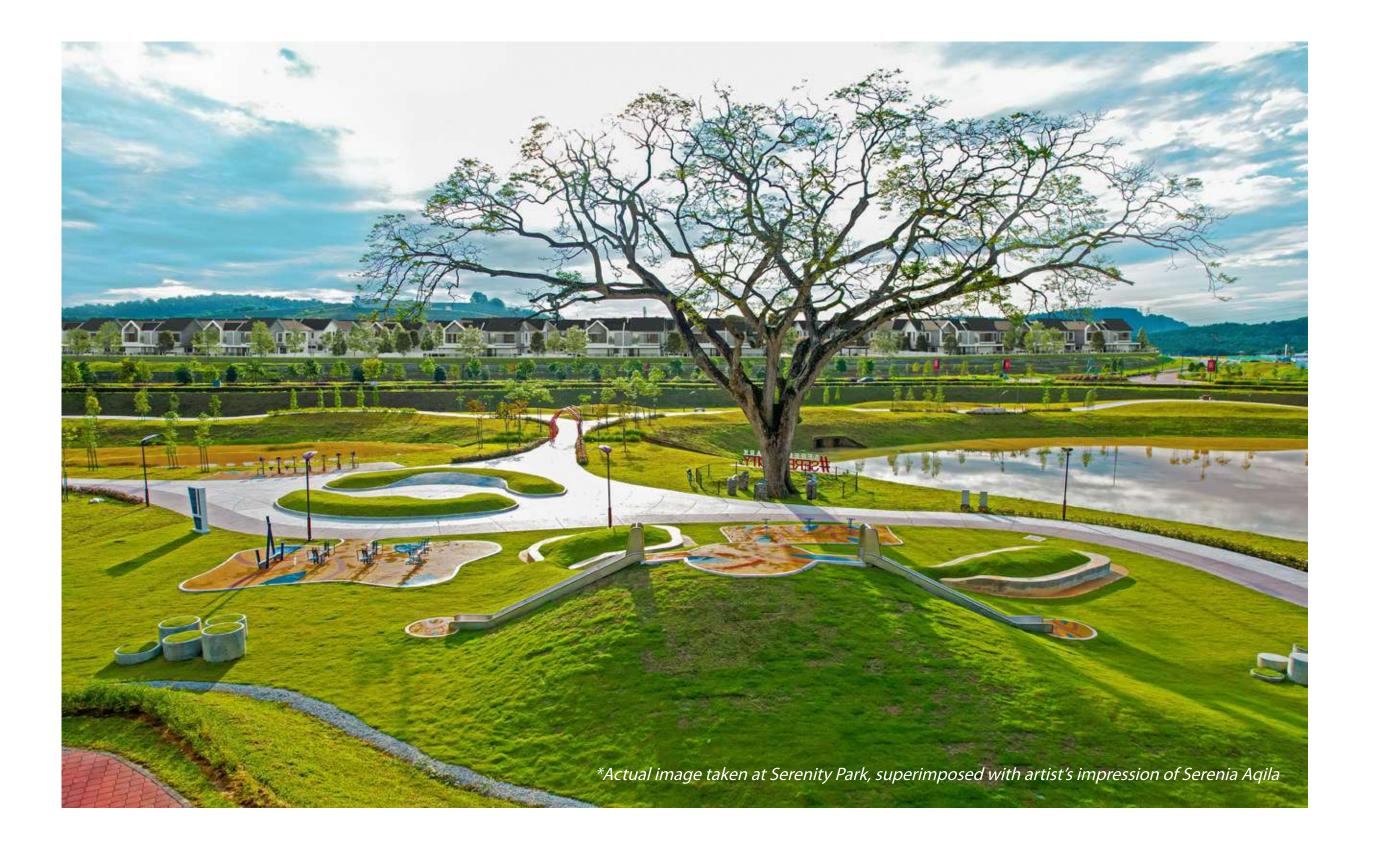

# WHERE THE PATH TO NATURE LEADS YOU HOME

Serenia Aqila is close to the 8.4-acre Serenity Park, one of Serenia City's most iconic parks and home to three 120-year-old trees. Take brisk morning walks or leisurely evening strolls with your family, all within the comfort of this park.