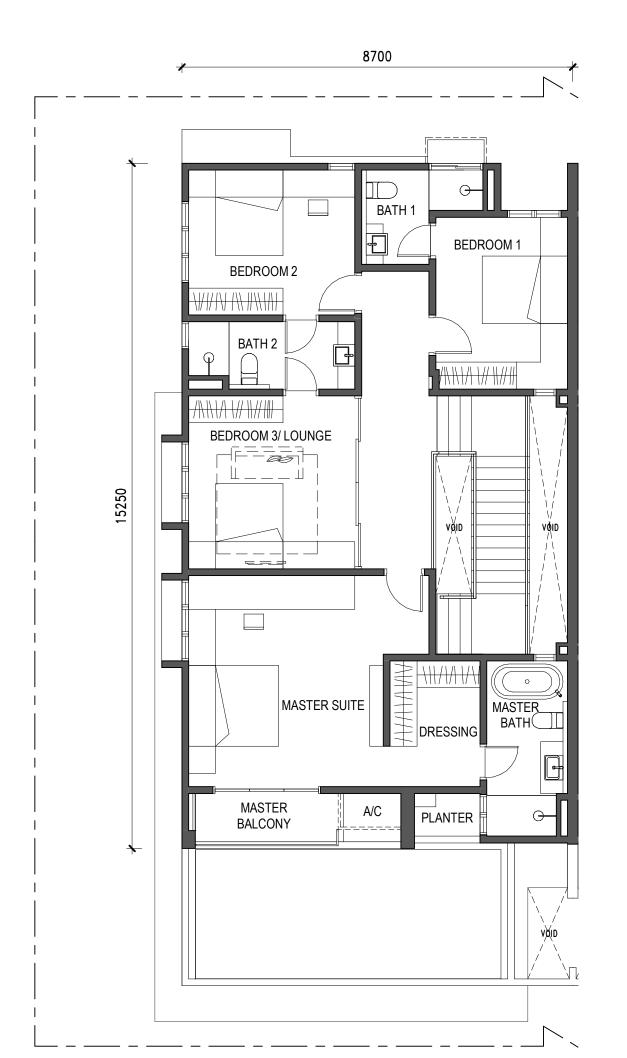

Lot Number

A1 Type of Unit



# FITTINGS PLUS+

- A USB Charging Point at Master Bedroom
- Air Conditioning Power Point (All Bedrooms & Living) and with Piping (Master Bedroom & Living)
- Basic Alarm System
- Outdoor Water Filter Power Point & Auto Gate Power Point
- Water Heater Power Point (All Bathrooms)
- Booster Pump
- G 3-Phase Supply with Surge Protection
- H Internet Connectivity Ready
- Parcel Drop Box
- Wash Area

## GREEN FEATURES

- K Solar Conduit Ready
- **EV** Isolator Power Point
- M Rainwater Harvesting Tank

# STANDARD FEATURES & SPECIFICATIONS

- 1 Laminated Engineered Timber Door
- 2 Laminated Flooring (First Floor & Staircase)
- **3** Quality Sanitary-Wares and Fittings
- 4 Complete Roof System





## HOME SWEET HOME

# FLOOR PLANS

### FLOOR PLANS

#### TYPE A







#### **GROUND FLOOR**

FIRST FLOOR

#### TYPE A1







**GROUND FLOOR** 

FIRST FLOOR

## SPECIFICATIONS

| Structure                                     |                                                                                                                                                                                                                                                                              | : Reinforced Concrete                                                                                                                                                                     |
|-----------------------------------------------|-------------------------------------------------------------------------------------------------------------------------------------