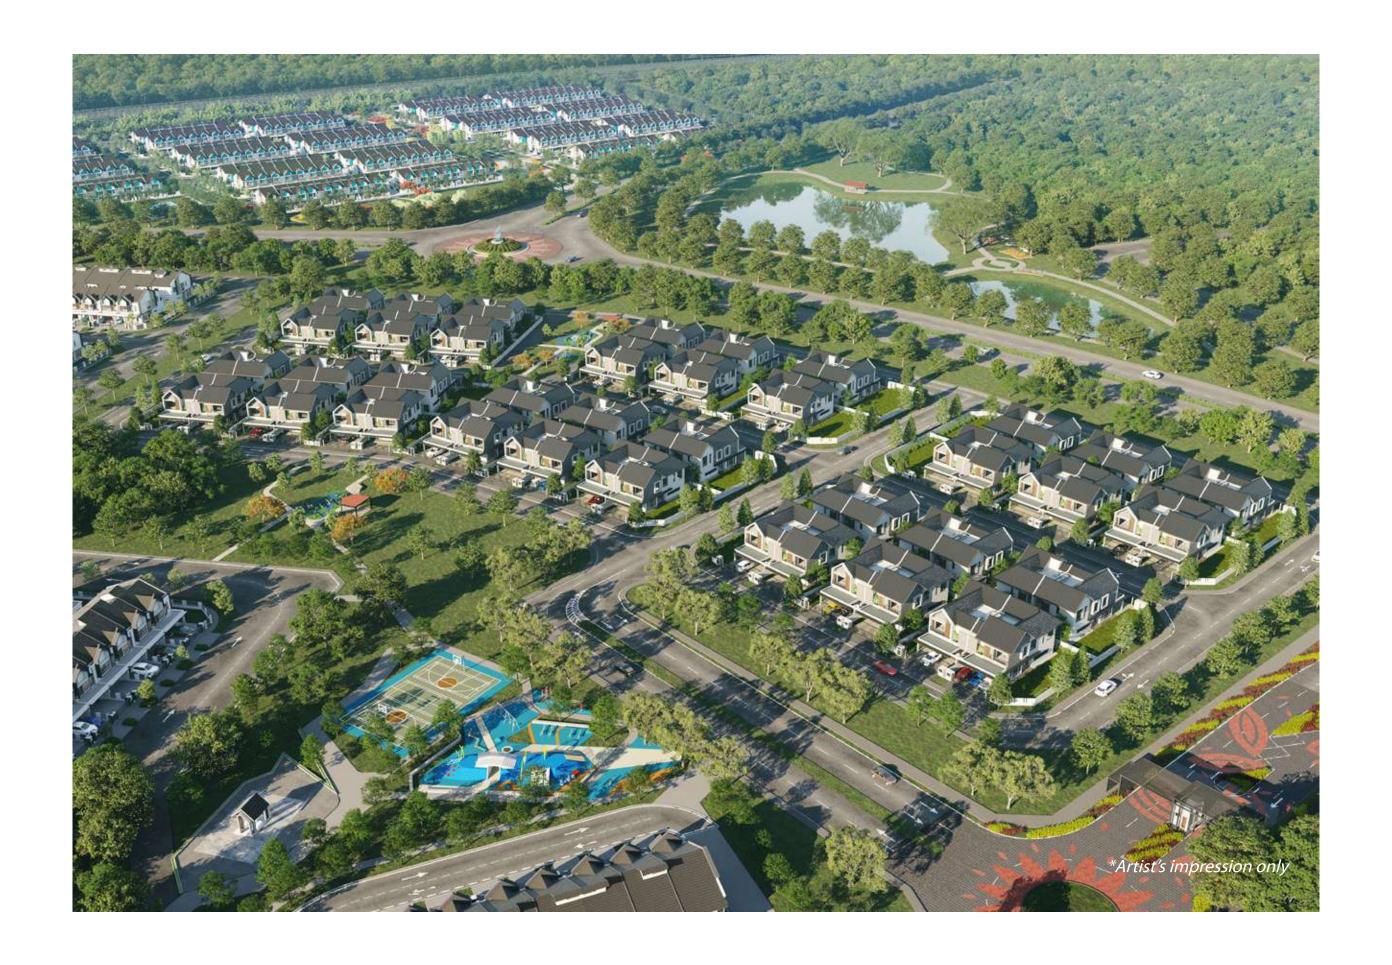

# WHERE THE PATH TO NATURE LEADS YOU HOME

Serenia Aqila is close to the 8.4-acre Serenity Park, one of Serenia City's most iconic parks and home to three 120-year-old trees. Take brisk morning walks or leisurely evening strolls with your family, all within the comfort of this park.

FACILITIES &
SITE PLAN

- Mound Area
- B Leisure Park (0.65 acres)
  - Sitting Area
  - Lawn Area
  - Outdoor Fitness Area
  - Shelter
  - See-saw Area
- C Energetic Park (0.61 acres)
  - Kick-About Area
  - Mound Area
  - Jogging Track
- D Meadow Park (1.6 acres)
  - Walkway
- Delight Park (0.25 acres)
  - Walkway
  - Swing
  - Playground Area
  - Mound Area
  - Shelter