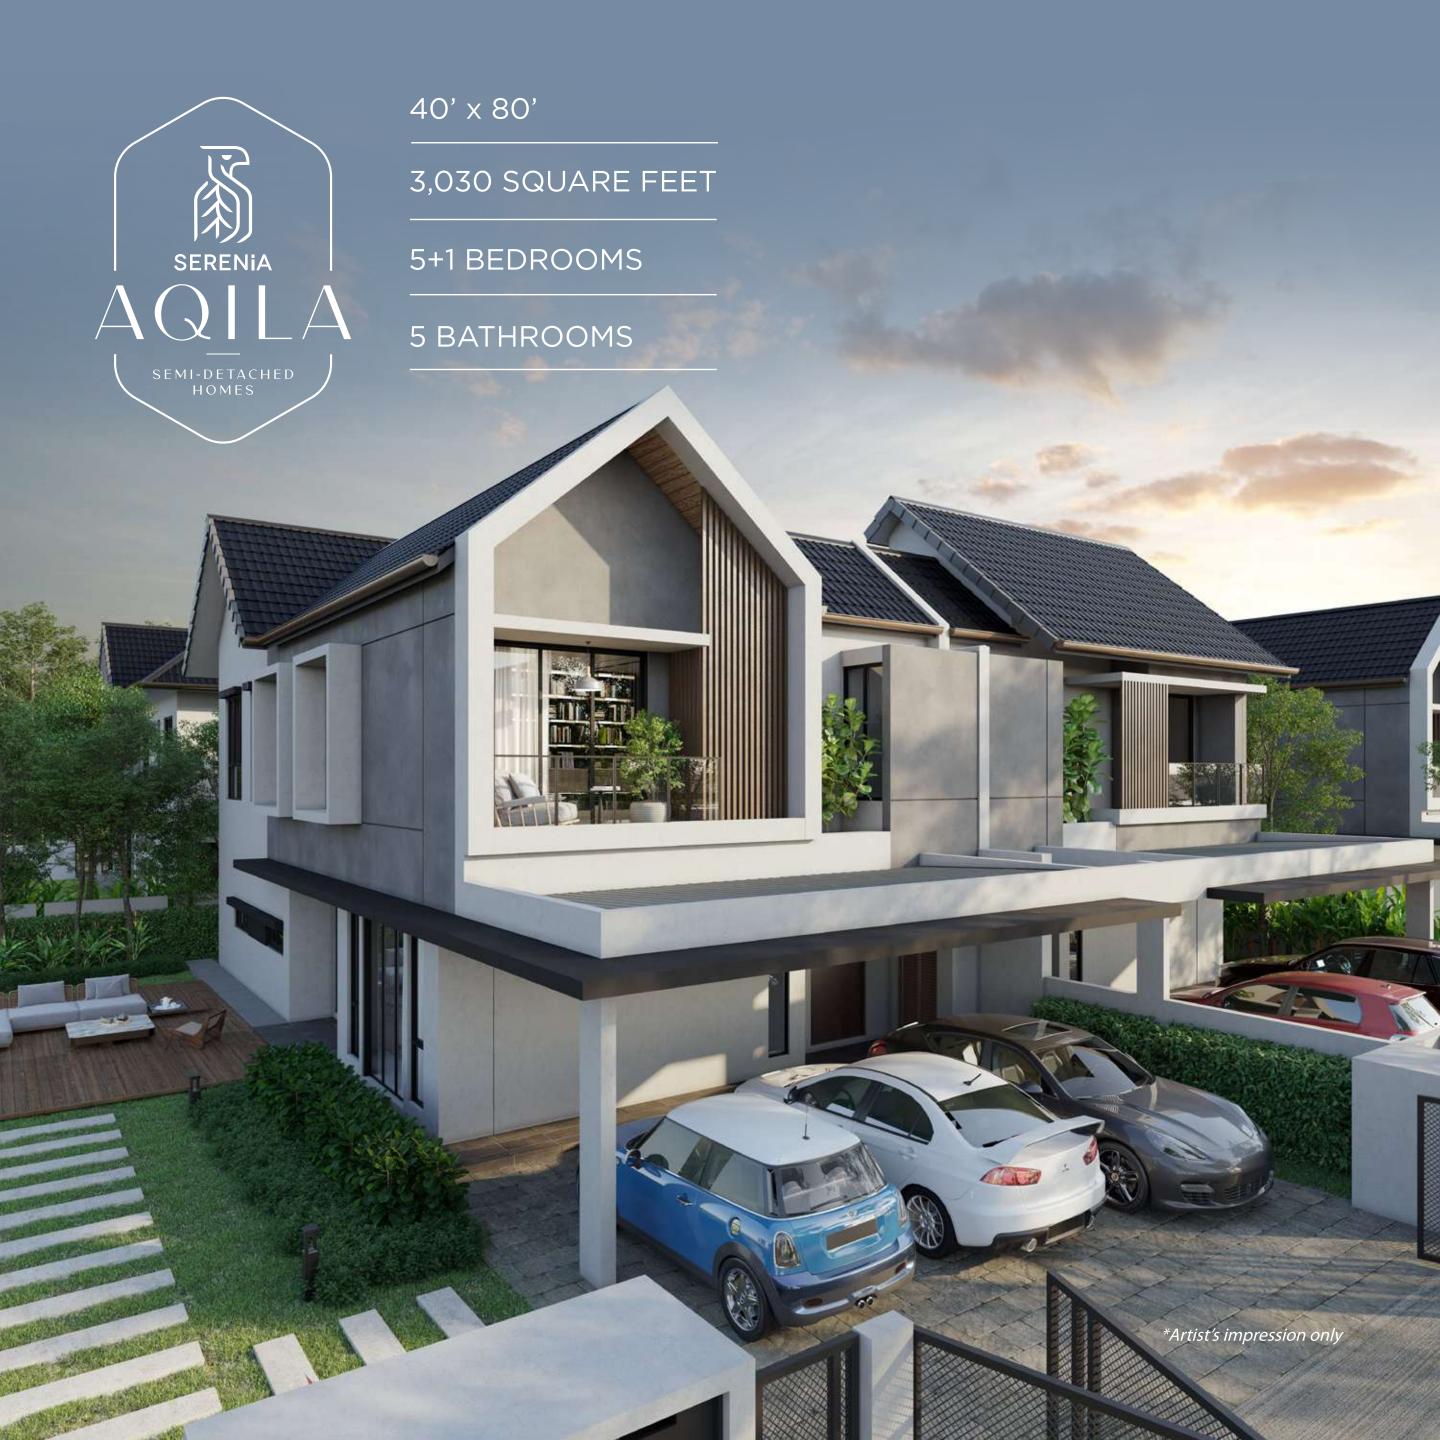

40' x 80'
2-STOREY SEMI-DETACHED HOMES

FREEHOLD

### FOREWORD

Serenia Aqila's name was inspired by an endangered species of bird, the Aquila Nipalensis. Also known as the Steppe Eagle, the grand and majestic nature of eagles is the perfect embodiment of Serenia City's first semi-detached homes.

The Steppe Eagle is also featured in the logo, and is combined with the leaf that pays homage to Serenia City's tea plantation roots.

The logo is completed with a tree motif that represents the 120-year-old trees within Serenia City that have been preserved to maintain the township's history.