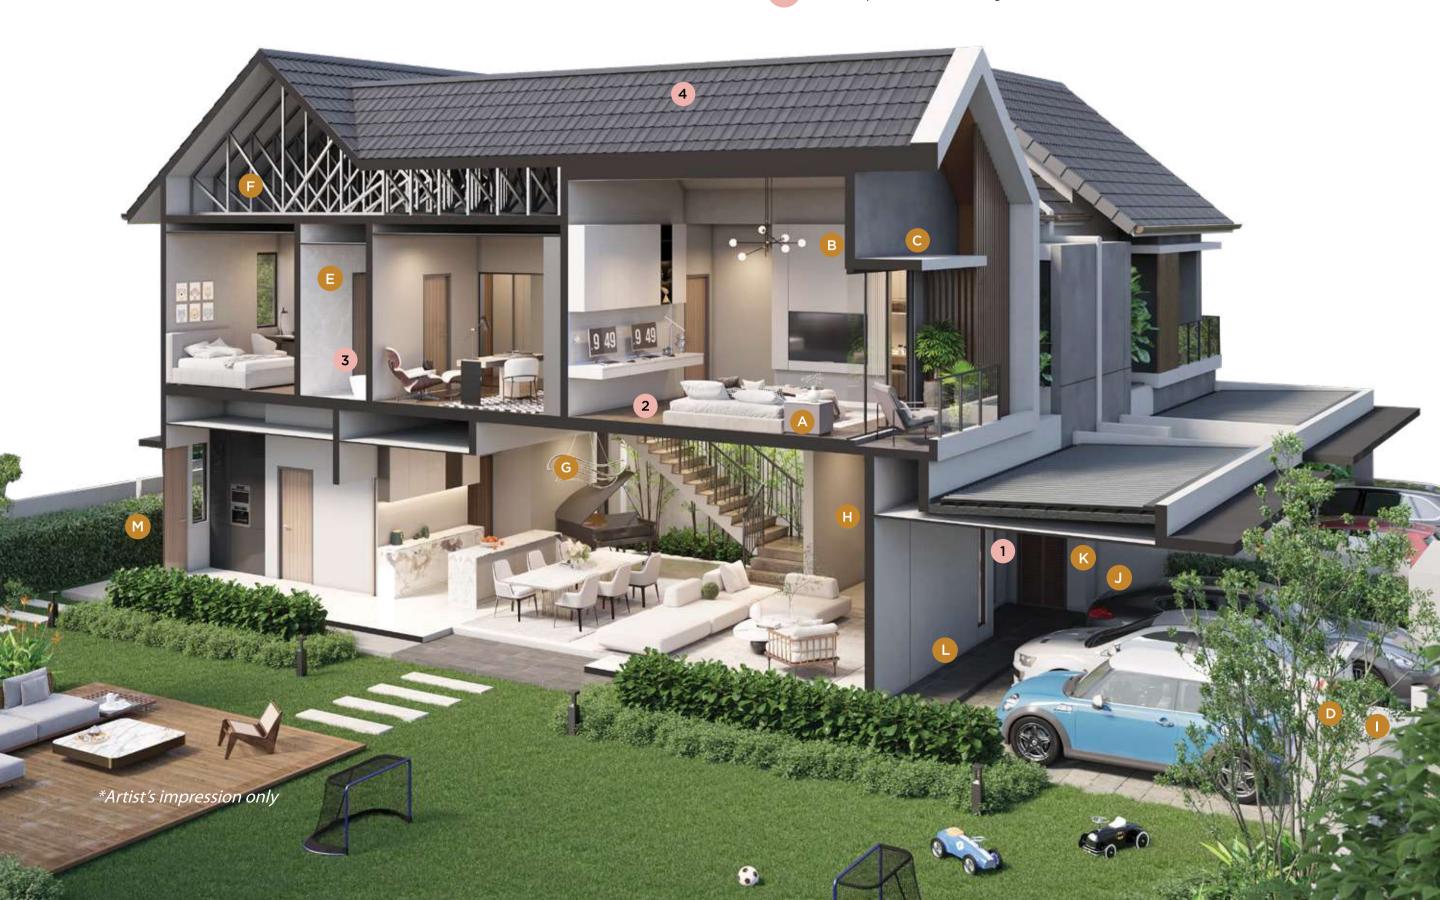

### MULTIGENERATIONAL

The 5 spacious bedrooms, 3 ample car parks, and a large dining area easily accommodate a larger family – plus other family members and friends for special occasions. Inclusive multigenerational features are also integrated throughout the home, keeping the entire family closer under one roof.

CAR PORCH WITH 3 PARKING SPACES

ACCESSIBILITY FEATURES
IN THE GROUND FLOOR
BATHROOM

LUXURIOUS GARDEN
SUITE FOR GUESTS
AND FAMILY

# THE BEAUTY IN BALANCE

INTERNAL GARDEN
WITH SKYLIGHT

ALLOCATION FOR HOME HERB GARDEN

LARGE WINDOWS &
OPENING FOR AMPLE
NATURAL VENTILATION

### LIVE IN PERFECT HARMONY

Head up the stairs and find a cosy open landing that can be transformed into a home office, study, library, or an additional bedroom. The open skylight brings natural lighting and verdant greenery closer to you, shaping an balanced environment.

#### **ADDITIONAL BEDROOM**

THERE'S
ALWAYS
ROOM FOR
AN ADDED
TOUCH OF
LUXURY

# CONFIGURABLE MASTER BEDROOM

SEAMLESS ACCESS
TO THE BALCONY

WIDE WINDOWS
AND HIGH CEILINGS

DEDICATED SPACE FOR WALK-IN WARDROBE

MASTER
BATHROOM WITH
FREE-STANDING
BATHTUB

### PASSIVE HYGIENE

As a sanctuary, the home is where we should feel safest. Live pampered and reassured, even in matters of the health, through thoughtful amenities that include a wash area at the entrance for easier sanitisation, a parcel drop box for reduced contact, a built-in water filter to keep you better hydrated, and improved indoor ventilation for your general health.

PARCEL DROP BOX

WATER FILTER POINT

SHOE CABINET SPACE

WASH AREA AT ENTRANCE

# FITTINGS PLUS+

- A USB Charging Point at Master Bedroom
- Air Conditioning Power Point (All Bedrooms & Living) and with Piping (Master Bedroom & Living)
- Basic Alarm System
- Outdoor Water Filter Power Point & Auto Gate Power Point
- Water Heater Power Point (All Bathrooms)
- Booster Pump
- G 3-Phase Supply with Surge Protection
- H Internet Connectivity Ready
- Parcel Drop Box
- Wash Area

## GREEN FEATURES

- K Solar Conduit Ready
- **EV** Isolator Power Point
- M Rainwater Harvesting Tank

# STANDARD FEATURES & SPECIFICATIONS

- 1 Laminated Engineered Timber Door
- 2 Laminated Flooring (First Floor & Staircase)
- **3** Quality Sanitary-Wares and Fittings
- 4 Complete Roof System