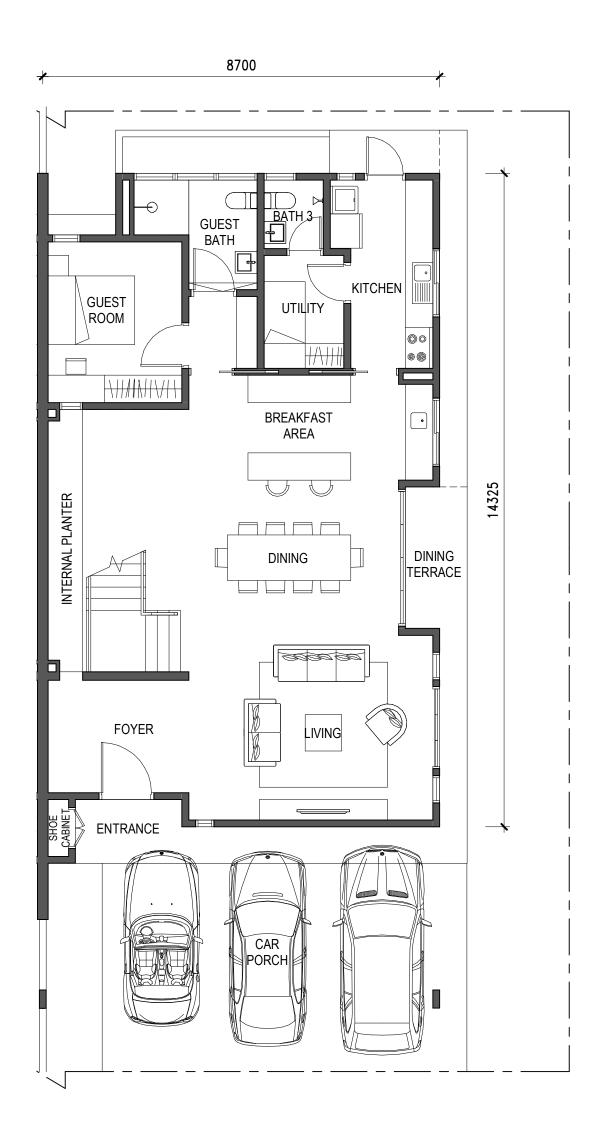

SB Charging Point at Master Bedroom
- Air Conditioning Power Point (All Bedrooms & Living) and with Piping (Master Bedroom & Living)
- Basic Alarm System
- Outdoor Water Filter Power Point & Auto Gate Power Point
- Water Heater Power Point (All Bathrooms)
- Booster Pump
- G 3-Phase Supply with Surge Protection
- H Internet Connectivity Ready
- Parcel Drop Box
- Wash Area

## GREEN FEATURES

- K Solar Conduit Ready
- **EV** Isolator Power Point
- M Rainwater Harvesting Tank

# STANDARD FEATURES & SPECIFICATIONS

- 1 Laminated Engineered Timber Door
- 2 Laminated Flooring (First Floor & Staircase)
- **3** Quality Sanitary-Wares and Fittings
- 4 Complete Roof System





## HOME SWEET HOME

# FLOOR PLANS

### FLOOR PLANS

#### TYPE A







#### **GROUND FLOOR**

FIRST FLOOR

#### TYPE A1







**GROUND FLOOR** 

FIRST FLOOR

## SPECIFICATIONS

| Structure                                     |                                                                                                                                                                                                                                                                              | : Reinforced Concrete                                                                                                                                                                     |
|-----------------------------------------------|-------------------------------------------------------------------------------------------------------------------------------------------------------------------------------------------