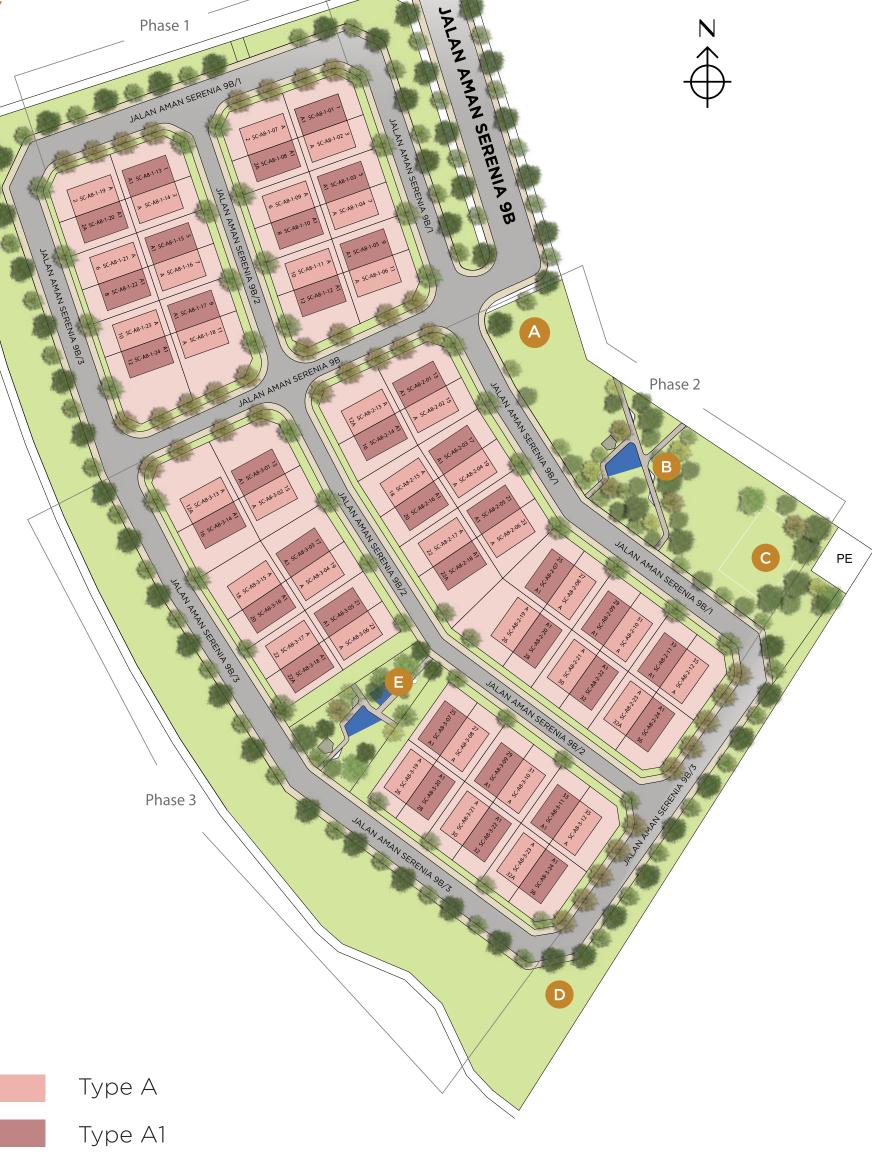

FACILITIES &
SITE PLAN

- Mound Area
- B Leisure Park (0.65 acres)
  - Sitting Area
  - Lawn Area
  - Outdoor Fitness Area
  - Shelter
  - See-saw Area
- C Energetic Park (0.61 acres)
  - Kick-About Area
  - Mound Area
  - Jogging Track
- D Meadow Park (1.6 acres)
  - Walkway
- Delight Park (0.25 acres)
  - Walkway
  - Swing
  - Playground Area
  - Mound Area
  - Shelter

#### **LEGENDS**

1 Address Number

SC-A8-1-01 Lot Number

A1 Type of Unit