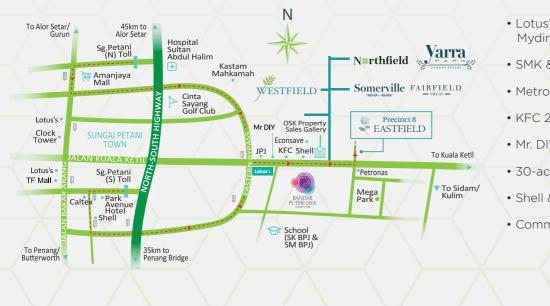

THE SPOT WITH EVERYTHING YOU MAY NEED

### **LOCATION & VICINITY**

- Part of the esteemed Yarra Park township
- Near to schools, commercial outlets, clinics, petrol stations, lakes and a 30-acre state-of-the-art recreational park
- Close to the upcoming Superstore Lotus's (formerly Tesco)

### **CONNECTIVITY & ACCESSIBILITY**

- Very close to the main access road (Jalan Kuala Ketil)
- Approximately 15 minutes/ 10 KM to the North-South highway & Sungai Petani Town

# SURROUNDING AMENITIES

- Lotus's, Econsave & Mydin Superstore
- SMK & SK Bandar Puteri Jaya
- Metro Specialist Hospital
- KFC 24-hour Drive Thru
- Mr. DIY Store
- 30-acre Recreational Park
- Shell & Petronas Petrol Station
- Commercial Shop