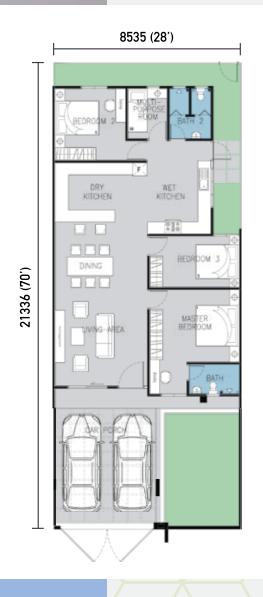

**FLOOR PLAN - TYPE E1** 

**FLOOR PLAN - TYPE E2** 

## SUPER UNIQUE FEATURES

- The Only Supersize Linked House in Sungai Petani
- Super land size (28'x70'): 1,950sf; with 1,634sf build-up area.
- Unique Airwell Concept with prospective Indoor Garden for enhanced ventilation & natural lighting (E2)
- Super High Ceiling
- Super Spacious Layout
- Freehold with Individual Title
- Intriguing price range
- Ready with Unifi Infrastructure
- Strategically nestled in the prestigious township of Yarra Park
- Mature township surrounded with amenities