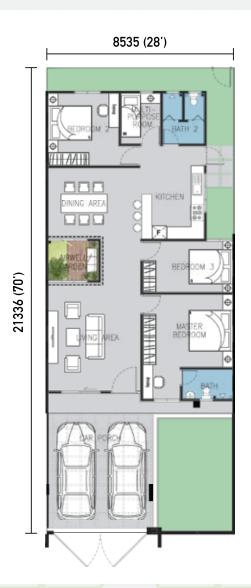

**FLOOR PLAN - TYPE E1** 

**FLOOR PLAN - TYPE E2** 

## SUPER UNIQUE FEATURES

- The Only Supersize Linked House in Sungai Petani
- Super land size (28'x70'): 1,950sf; with 1,634sf build-up area.
- Unique Airwell Concept with prospective Indoor Garden for enhanced ventilation & natural lighting (E2)
- Super High Ceiling
- Super Spacious Layout
- Freehold with Individual Title
- Intriguing price range
- Ready with Unifi Infrastructure
- Strategically nestled in the prestigious township of Yarra Park
- Mature township surrounded with amenities