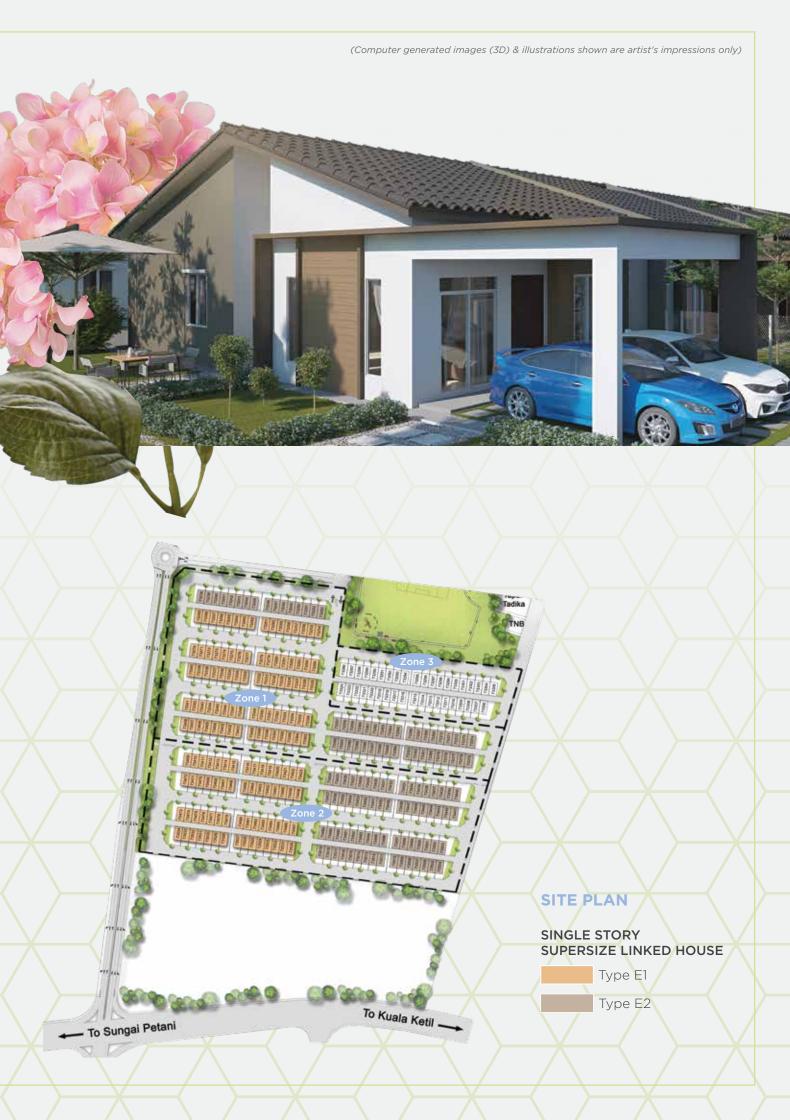

# PROJECT BRIEF

Complementing the prestigious Yarra Park township, Eastfield @ Precinct 8 features 258 units of freehold Single Storey Supersize Linked House that snuggled neatly on 27 acres of land adorned with a locale of charming landscapes. Each unit sits on a relatively sizable land area of 1,950sf, and comes with 1,634sf of gross build-up area.

(Computer generated images (3D) & illustrations shown are artist's impressions only)